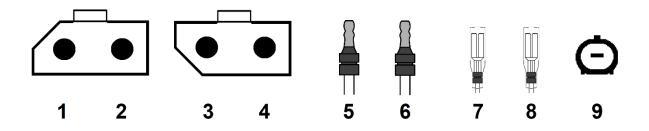

Yamaha DT125 34X-MO 37F-M1 57U-MO

| No. | Color original | Color Carmo | Function                         |
|-----|----------------|-------------|----------------------------------|
| 1   | Brown          | Unused/None | Low power supply                 |
| 2   | Black          | Unused/None | Ground                           |
| 3   | White/Green    | Yellow      | Pick-up coil                     |
| 4   | White/Red      | White       | Pick-up coil                     |
| 5   | Black          | Black       | Ground                           |
| 6   | Red/Black      | Unused/None | High voltage source coil (power) |
| 7   | Black/White    | White/Black | YPVS signal                      |
| 8   | Orange         | Orange      | Ignition coil                    |
| 9   | Unused/None    | Red         | 12V ignition switch              |

Additional useful information:

1&2 Green connector original - no connector Carmo

3&4 Clear connector original - Red (3D printed) connector Carmo

5&6 Male bullet connectors

7&8 Female bullet connectors

9 AMP male connector. The Carmo ignition unit works on switched 12V. Using the supplied red wire with AMP female connector, this needs to be connected to the brown wire at the ignition switch, **not to the brown wire number 1.**